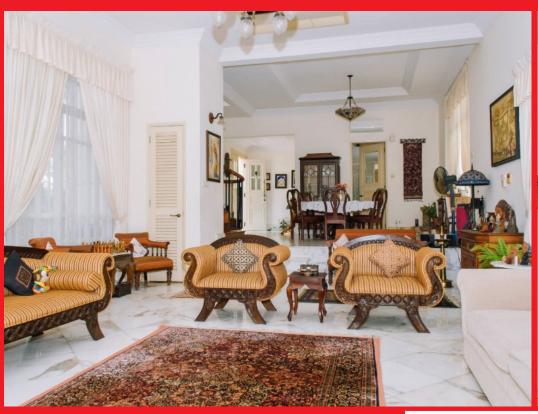

### SEMI-DETACHED HOUSE HOLLAND GROVE VIEW

Spacious 5,600sqft (520sqm), 5 bedroom, 6 bathroom Semi-Detached House for Sale. Completed in 1996, this corner unit is renovated. Others: leasehold, park / greenery viewLocated in Singapore's district D10 near Tanglin, Holland in the area Tanglin (Central region).

#### **INTERIOR AND FEATURES**

- Air-Conditioning
- Maids Room
- Private Garden
- Bathtub
- Outdoor Patio
- Private Pool